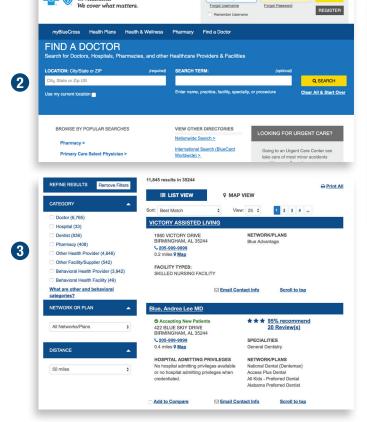

## To access **Find a Doctor**:

- Visit **AlabamaBlue.com** and select "Find a Doctor."
- 2 Enter a location or use your current location. Enter a search term when you want specific results.

Use *Find a Doctor* as you travel for information about doctors outside of Alabama.

3 Narrow your search with the filters on the left.

## Depending on search criteria, your results may include:

- · Address and directions
- Phone number
- Network participation
- Doctor specialties
- Hospital admitting privileges for doctors
- Office hours
- Quality information and designations
- Hospital Choice Network level for Alabama hospitals