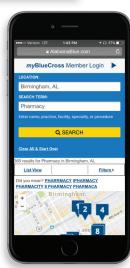

Use the *Alabama Blue* app when you're on the go!

myBlueCross Member Login

BlueCross BlueShield of Alabama

Start using the mobile-friendly **Find a Doctor** tool today!